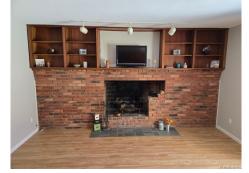

## \$ 299,000

Amazing 3-bedroom brick ranch home with fresh paint and new flooring in the family room. Features an open-concept layout connecting the kitchen, which has updated countertops and new appliances, to the family room. Both bathrooms have new vanities. The home includes a two-car garage, a family room with a large fireplace and custom bookshelves, and a patio with a privacy wall. The unfinished basement has painted floors and walls, ideal for game nights. Upgrades include new electrical service with surge protection and a recently installed furnace and central air conditioning.